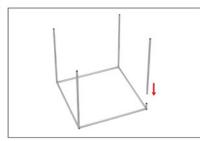

## **BLIMP CUBE**

**Step 1:** Unpack hardware and assemble all poles together.

**Step 2:** Attach 4 corners to horizontal poles to create top and bottom squares. Face vertical pole attachment upwards.

**Step 3:** Insert vertical poles into 4 corners.