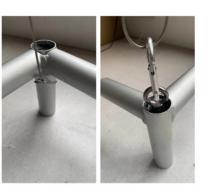

**Step 6:** Attach cables to eyebolts in the 4 corners with caribiners.

Step 7: Compete

A Slide cable loop onto the end of corner before attaching. B Screw eyebolts into corners and before attaching. attach cables.