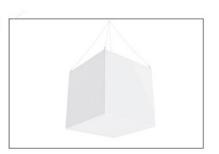

**Step 6:** Attach cables to eyebolts in the 4 corners with caribiners.

Step 7: Compete

A Slide cable loop onto the end of corner before attaching. B Screw eyebolts into corners and before attaching. attach cables.