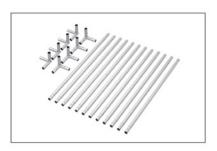

## **BLIMP CUBE**

**Step 1:** Unpack hardware and assemble all poles together.

**Step 2:** Attach 4 corners to horizontal poles to create top and bottom squares. Face vertical pole attachment upwards.

**Step 3:** Insert vertical poles into 4 corners.