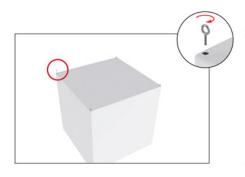

**Step 4:** Before attaching top square onto vertical poles, decide which hanging sytem you will be using – A or B.

**Step 5:** Zip graphic onto frame. Position eyelets over top 4 corners to attach eybolts.