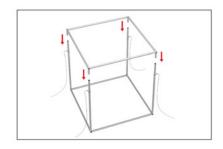

**Step 4:** Before attaching top square onto vertical poles, decide which hanging sytem you will be using – A or B.

**Step 5:** Zip graphic onto frame. Position eyelets over top 4 corners to attach eybolts.

**Step 6:** Attach cables to eyebolts in the 4 corners with caribiners.

Step 7: Compete

A Slide cable loop onto the end of corner before attaching. B Screw eyebolts into corners and before attaching. attach cables.