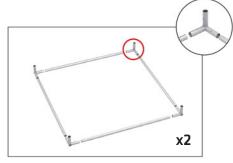

## **BLIMP CUBE**

**Step 1:** Unpack hardware and assemble all poles together.

**Step 2:** Attach 4 corners to horizontal poles to create top and bottom squares. Face vertical pole attachment upwards.

**Step 3:** Insert vertical poles into 4 corners.

**Step 4:** Before attaching top square onto vertical poles, decide which hanging sytem you will be using – A or B.

**Step 5:** Zip graphic onto frame. Position eyelets over top 4 corners to attach eybolts.