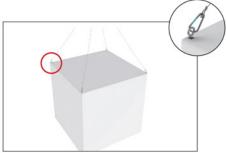

**Step 6:** Attach cables to eyebolts in the 4 corners with caribiners.

Step 7: Compete

A Slide cable loop onto the end of corner before attaching. B Screw eyebolts into corners and before attaching. attach cables.